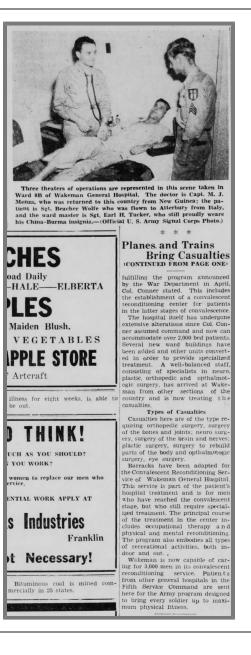

al dental surgeon in France for 11 months. Upon returning to civilian life, he resumed his practice in Columbus, Ind., retaining his commission in the Dental Corps Reserve. In July, 1942, he was recalled to active duty and after serving two months at Ft. Knox, Ky., the dental officer reported here. Col. Marshall has a son, Lt. Roy T. Marshall, Jr., flying with an AAF squadron in England, and makes his home with his wife and daughter in Columbus.

## 1944\_08\_21 Major Marshall promoted. Opened first dental clinic at Atterbury

Clipped By:



**jimdwest** Wed, May 10, 2017





#### 1944\_08\_18\_Wakeman will expand to General Hospital

Clipped By:



**jimdwest** Fri, Jul 8, 2016



### 1944\_08\_18\_Planes and Trains bring wounded to Wakeman

Clipped By:



**jimdwest** Fri, Jul 8, 2016



### 1944\_08\_18\_Planes and Trains - Continued

Clipped By:



**jimdwest** Fri, Jul 8, 2016

home. She said that she had been home. She said that she had been notified of Colonel Faber's death in a War department telegram received Aug. 5. A graduate of West Point Col-onel Faber was a classmace of Colin Kelly, one of the war's first heroes, and was a member of the regular Army. After being sta-tioned at Camp Atterbury, he was transferred to Camp Breckinridge. Ky. Hogue's Nephew Killed Sgt. John Voll, 19, a nephew of Morris Hogue of this city, has been killed in action with the Army Air force in Italy, accord-ing to a telegram received by his parents, Mr. and Mrs. Robert Voll of Indianapolis, Monday. Young Voll left Indiana univer-sity winter before last to join the Air force. He had bee