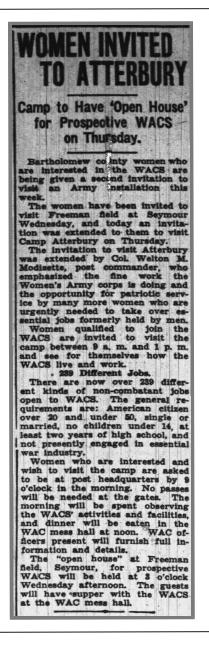

|         |

## 1944\_05\_01\_None hurt in crash at Walesboro

Clipped By:



jimdwest Sun, Jul 3, 2016



## 1944\_4\_25\_Women invited to Atterbury and Freeman

Clipped By:



**jimdwest** Fri, Jun 24, 2016



### 1944\_04\_25\_Open House for WACs at Atterbury

Clipped By:



**jimdwest** Fri, Jun 17, 2016

POSTHUMOUS AWARDS RECEIVED BY CLORES Mr. and Mrs. Cecil M. Clcre of Bargersville have received two awards presented posthumously to their son, First Lieut, Cecil M. Clore, Army Air Corps, who lost his life in action overseas. One medal is the Purple Heart and the other the Air Medal with three oak leaf clusters, awarded for exceptionally meritorious service in action. Lieut. Clore has been given the posthumous award of the Distinguished Flying Cross, but Mr. and Mrs. Clore have not received the medal. The Air Medal was brought personally to the Clore home by Capt. Rolland M. Huff of Free