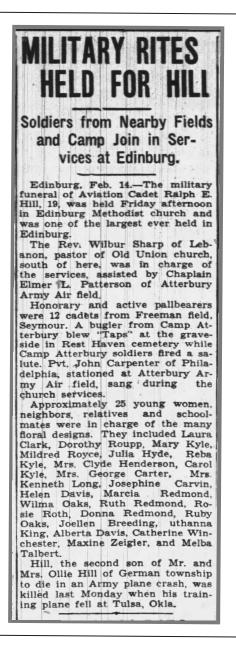

R M'N The "do or die" spirit is a characteristic needed in both military sports, Alvin aviation and "Bo" McMillin, head football coach at Indiana university, told a graduation class at Freeman field, Seymour, last week. Speaking at graduation exercises for members of Class 44-B. McMillin declared that the determination to play the game well, courage and confidence are traits vital to a good pilot as well as to a good football player. Among members of the class receiving their "wings" were Lt. Oscar H. Rueter of New Albany and Lt. Wendell W. Crews, whose mother and wife reside at Seymour,

#### 1944\_02\_16\_FREEMAN FIELD Class 44-B graduates

Clipped By:



**jimdwest** Thu, Jun 16, 2016



# 1944\_02\_16\_Camp Atterbury thought not to close

Clipped By:



**jimdwest** Thu, Jun 16, 2016



# 1944\_02\_14\_Military rites for airman Ralph Hill - FREEMAN FIELD

Clipped By:



**jimdwest** Thu, Jun 16, 2016



# 1944\_02\_14\_Col Hammond replaces LtCol Hardaway at Camp Atterbury as Exec Officer

Clipped By:



**jimdwest** Thu, Jun 16, 2016



# 1944\_01\_31\_Two FREEMAN FIELD flyers die in plane crash east of town

Clipped By:



**jimdwest** Thu, Jun 16, 2016



#### 1944\_01\_31\_Two fliers die in crash - Continued

Clipped By:



jimdwest Thu, Jun 16, 2016

Downloaded on Jun 16, 2016



### 1944\_01\_31\_Columbus Atterbury Army Air field has Open House

Clipped By:



jimdwest Thu, Jun 16, 2016



# 1944\_01\_31\_Camp Atterbury soldier murdered in Indianapolis

Clipped By:



**jimdwest** Thu, Jun 16, 2016



### 1944\_01\_26\_More Columbus homes to get mail service

Clipp