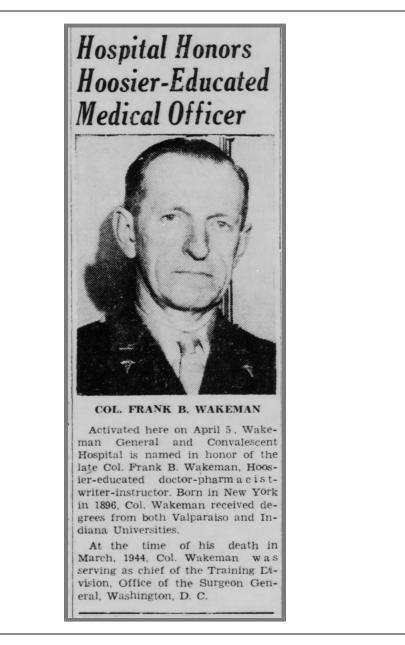

were held.

#### 1944\_11\_15\_66 WACs complete Medic Course at Wakeman

Clipped By:



jimdwest Sat, Jul 9, 2016

17 EMPLOYES ON CAMP LIST Employment of 17 more civilians at Camp Atterbury was announced last week. They are: Combined Maintenance - James A. Haycroft, Jakie Thacker, William E. Voris, Kenneth C. Mobley. Quartermaster-Richard K. Byrd, Alberta M. Nentrup, Ralph W. Campbell. Post Engineers-Harper Hooten, Harlan L. Rice, Arvel L. Arnett, James W. Johnson, George W. Nalley. Wakeman-John Higdon. Separation Center-Ethel M. Jeffries, Annabelle Scott, Geneva J. Walton. Civilian Personnel-Mary I. Calvert.

#### 1944\_11\_15\_17 more civilian employees

Clipped By:



jimdwest Sat, Jul 9, 2016



#### 1944\_11\_08\_83rd div twin baby dies

Clipped By:



**jimdwest** Sat, Jul 9, 2016



## 1944\_11\_07\_Wakeman Hospital honors Hoosier education officer

Clipped By:



**jimdwest** Sat, Jul 9, 2016



#### 1944\_11\_07\_Camp sets up Separation Center

Clipped By:



jimdwest Sat, Jul 9, 2016



NEW OFFICERS



#### 1944\_11\_04\_Germn POWs help at Morgan Packing Co

Clipped By:



jimdwest Sat, Jul 9, 2016



#### 1944\_10\_30\_23 more civilian employees

Clipped By:



**jimdwest** Sat, Jul 9, 2016



#### 1944\_10\_25\_Schweigert is improved. 83rd Div

Clipped By:



jimdwest Sat, Jul 9, 2016



### 1944\_10\_25-Role of 30th Div is revealed

Clipped By:



**jimdwest** Sat, Jul 9, 2016

 $Copyright \, \textcircled{C} \, 2016 \, Newspapers.com. \, All \, Rights \, Reserved.$ 



#### 1944\_10\_25\_Index on equipment kept at Camp

Clipped By:



**jimdwest** Sat, Jul 9,