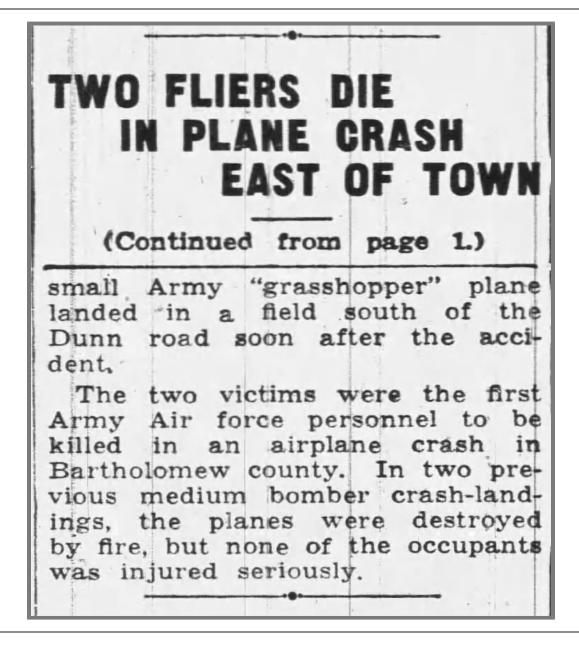

vital to a good pilot as well as to a good football player. Among members of the class receiving their "wings" were Lt. Oscar H. Rueter of New Albany and Lt. Wendell W. Crews, whose mother and wife reside at Seymour,

#### 1944\_02\_16\_FREEMAN FIELD Class 44-B graduates

Clipped By:



**jimdwest** Thu, Jun 16, 2016



# 1944\_02\_16\_Camp Atterbury thought not to close

Clipped By:



**jimdwest** Thu, Jun 16, 2016



# 1944\_02\_14\_Military rites for airman Ralph Hill - FREEMAN FIELD

Clipped By:



**jimdwest** Thu, Jun 16, 2016



# 1944\_02\_14\_Col Hammond replaces LtCol Hardaway at Camp Atterbury as Exec Officer

Clipped By:



**jimdwest** Thu, Jun 16, 2016



# 1944\_01\_31\_Two FREEMAN FIELD flyers die in plane crash east of town

Clipped By:



**jimdwest** Thu, Jun 16, 2016



#### 1944\_01\_31\_Two fliers die in crash - Continued

Clipped By:



jimdwest Thu, Jun 16, 2016

Downloaded on Jun 16, 2016



### 1944\_01\_31\_Columbus Atterbury Army Air field has Open House

Clipped By:



jimdwest Thu, Jun 16, 2016



# 1944\_01\_31\_Camp Atterbury soldier murdered in Indianapolis

Clipped By:



**jimdwest** Thu, Jun 16, 2016



### 1944\_01\_26\_More Columbus homes to get mail service

Clipped By:



jimdwest Thu, Jun 16, 2016



# 1944\_01\_22\_Two air casualties - Walter Hartley & R H Hirsch 43F FREEMAN FIELD

Clipped By:



**jimdwest** Thu, Jun 16, 2016



# 1944\_01\_19\_36 in the 30th Division get citizenship

Clipped By:



**jimdwest** Wed, Jun 15, 2016



#### 1944-01\_18\_16 Atterbury soldiers get citizenship

Clipped By:



**jimdwest** Wed, Jun 15, 2