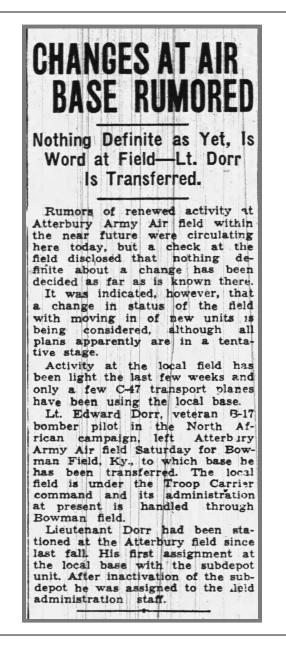

n 1938, when he moved to Indianapolis to reside with his half-brother, the only immediate Indianapolis to reside with his half-brother, the only immediate survivor. His father, Edward A. Wilson, died prior to the death of his mother. The young Marine was an ephew of Otto Hughes, superintendent of Columbus city schools. Word of his death had been received pre-viously, but details were not givviously, but details were not giv-en at that time. He had been in the South Pacific area since June, 1943.

#### 1944\_08\_16\_Two more killed - Continued

Clipped By:



**jimdwest** Fri, Jul 8, 2016



## 1944\_08\_16\_Two more from area killed in Europe

Clipped By:



**jimdwest** Fri, Jul 8, 2016



### 1944\_08\_16\_Eleven Deaths from battle reported

Clipped By:



**jimdwest** Fri, Jul 8, 2016



### 1944\_08\_16\_Changes at Atterbury Air Base rumored

Clipped By:



**jimdwest** Sat, Jul 9, 2016

Ping Family Holds Reunion. Seventh annual Ping family reunion was held Sunday at Donner park with a basket dinner served at noon for approximately 70 persons. In the afternoon officers chosen were Mrs. Carman Boyle, president; Otto Ping. vice-president; Mrs. Lenore McNealy, of Anderson, secretary-treasurer. For the pro-Miss LaVonne gram committee Mrs. Logan Ping and Mrs. Ping. Laura Jarrett of Seymour were arrangements committee, named: Wilbur Ping, Floyd Ping and Freeman Ping with Walker Ping appointed historian. It was reported 36 boys were in the armed forces with a few more to be reported. Several messages from those unable to attend, were read. Plans were made to hold the 1945 reun