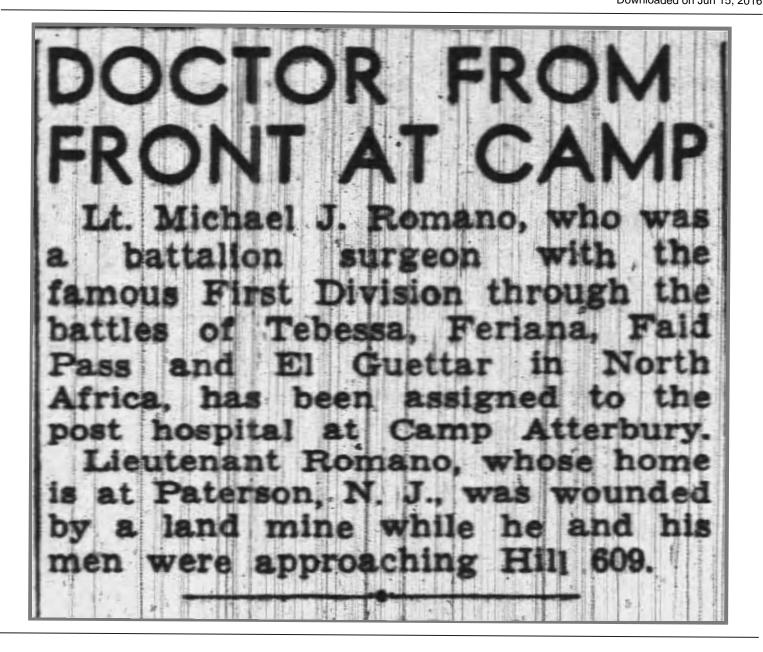

|

# 1944\_01\_07\_Chaplains get 5171 calls in a month

Clipped By:



jimdwest Wed, Jun 15, 2016



# 1944\_01\_07\_30th Division MPS get Judo training

Clipped By:



jimdwest Wed, Jun 15, 2016



# 1944\_01\_04\_Gen Montague takes over the 83rd. Modisette transferred

Clipped By:



**jimdwest** Wed, Jun 15, 2016



# 1944\_01\_03\_Tins at Atterbury - 1560th MP & 28th Medical Depot

Clipped By:



jimdwest Wed, Jun 15, 2016

Downloaded on Jun 15, 2016



#### 1944\_01\_03\_First couple to wed

Clipped By:



jimdwest Wed, Jun 15, 2016



# 1944\_01\_03\_Doctor from front at Post Hospital

Clipped By:



**jimdwest** Wed, Jun 15, 2016

returned Camp LO from week Camp unit, commanded D Townsend, left avne bury wing the field month in 8 at Camp Forrest. the on maneuvers. participatin in five problems. the They with were Blue Army in the maneuv men returned to "jungle wearing their camouflage outfit styled like coverall fatigues and dyed JWn D and green spots so that the wearthe ers are hard spot from to air.

### 1944\_01\_03\_141st Ordnance MM Co returns to Atterbury

Clipped By:



**jimdwest** Wed, Jun 15, 2016



#### 1944\_01\_01\_Atterbury has quiet new year

Clipped By:



**jimdwest** Wed, Jun 15, 2016