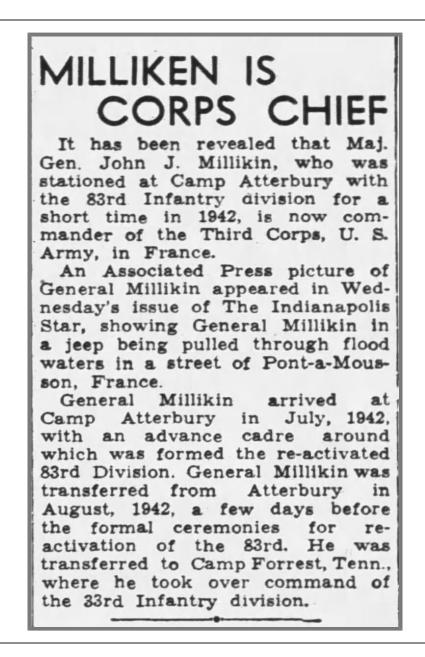

ilian employes announced at Camp Atterbury last week included: Wakeman Hospital - India V. Tracy, Audrey J. Pate, Lura A. King, Della Coffman, Rose A. Davenport, Eva S. Smietana, Lucille L. Walker, Iva L. Oliver, Mildred J. Minnix, Waldean H. Meek, Ida P. Girton, Marilyn J. Clark, Maxine K. Boyd. Combined Maintenance-Dennis Collins, John H. Eaton, Richard C. Williams, John W. Blackledge. Ordnance-Horace W. Lockridge. Post Engineers-Roy N. Ping, Evert J. Beaman, Doralee J. Emerick. Regional Repair Shop-Mae R. Stader. Separation Center-Etta Silverstein, Doris G. Jacobs. Reception Center-Dorothy J. Schmuhl. Finance-Laura W. Lego, Edra L. Geiger. Postal Locator-Esther D. Sribnick.

#### 1944\_11\_29\_More civilian workers

Clipped By:



jimdwest Sun, Jul 10, 2016

Downloaded on Jul 10, 2016



#### 1944\_11\_29\_Gen Milliken now Commander of 3rd Corps

Clipped By:



**jimdwest** Sun, Jul 10, 2016



#### 1944\_11\_29\_Freeman celebrates 2nd birthday

Clipped By:



jimdwest Sun, Jul 10, 2016

COLONEL WATT IS INSPECT Camp Atterbury, Nov. 25 (Special)-Lt. Col. Jewell K. Watt assumed the duties of post inspector this week. He formerly was inspector of the 106th Division here. Colonel Watt, whose Army experience dates back to June, 1921, when he joined the National guard at Topeka, Kan., was a member of a cavalry unit of which Col. Welton M. Modisette, post commander, was an instructor for four years. He has served with the 30th and 35th Divisions and formerly was assigned to Fourth Army Headquarters Civil Affairs division, which was engaged in the removal of Japanese from the We