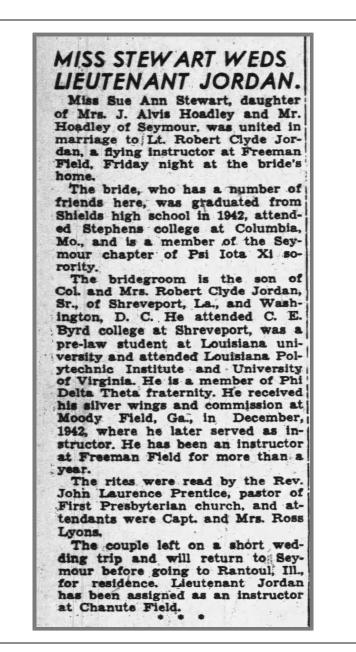

. One medal is the Purple Heart and the other the Air Medal with three oak leaf clusters, awarded for exceptionally meritorious service in action. Lieut. Clore has been given the posthumous award of the Distinguished Flying Cross, but Mr. and Mrs. Clore have not received the medal. The Air Medal was brought personally to the Clore home by Capt. Rolland M. Huff of Freeman Field. Seymour. It is a rule of the War department that these medals be presented by the senior officer cf the nearest air station.

#### 1944\_04\_25\_Award posthumously to clores

Clipped By:



**jimdwest** Fri, Jun 24, 2016



#### 1944\_04\_14\_FREEMAN FIELD Class 44-D gets wings

Clipped By:



**jimdwest** Fri, Jun 17, 2016



### $1944_04_14_85\%$ of VD cases treated

Clipped By:



**jimdwest** Fri, Jun 17, 2016



## 1944\_04\_12\_FREEMAN FIELD instructor weds - Robert Clyde Jordan

Clipped By:



**jimdwest** Fri, Jun 17, 2016

Downloaded on Jun 17, 2016



#### 1944\_04\_05\_Medical men made Captains

Clipped By:



**jimdwest** Fri, Jun 17, 2016



#### 1944\_03\_24\_Two FREEMAN FIELD instructors killed in crash

Clipped By:



**jimdwest** Thu, Jun 16, 2016



## 1944\_03\_24\_To show colored movies at church

Clipped By:



**jimdwest** Thu, Jun 16, 2016



## 1944\_03\_24\_Civilian workers watch 83rd in action

Clipped By:



**jimdwest** Fri, Jun 17, 2016



### 1944\_03\_24\_Camp land tax matter raised

Clipped By:



**jimdwest** Fri, Jun 17, 2016



#### 1944\_03\_24\_101st Austrian BN open to interviews

Clipped By:



jimdwest Fri, Jun 17, 2016



#### 1944\_03\_24-83rd Rangers crossin