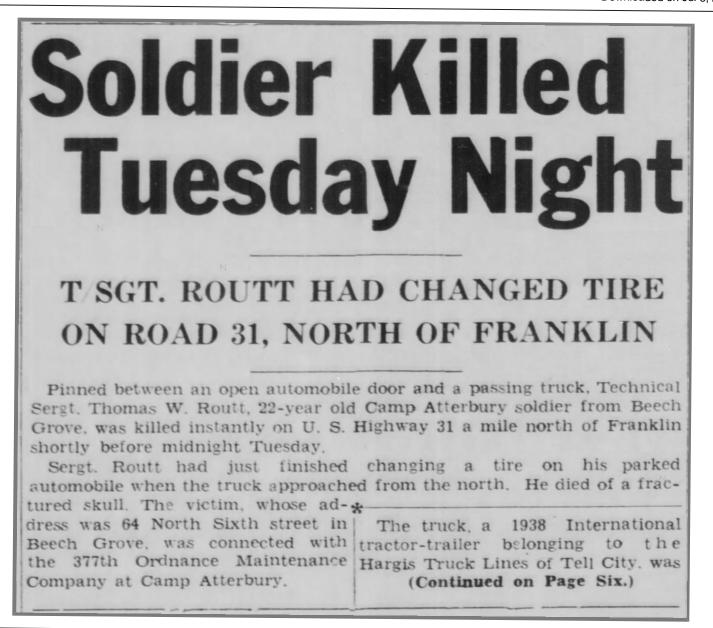

<br>car was badly smashed. The back of<br>the soldiers head was crushed.<br>Sergt. Routt was born on Decem-<br>ber 16, 1921.                                                                                                                                                                                                                                                                                                                                                                                                                                                                                                                                                                                         |

# 1944\_06\_14\_Soldier killed along highway - Continued

Clipped By:



**jimdwest** Wed, Jul 6, 2016



### 1944\_06\_14\_Soldier killed along highway

Clipped By:



**jimdwest** Wed, Jul 6, 2016



### 1944\_06\_14\_Soldier AWOL for 26 months is apprehended

Clipped By:



**jimdwest** Mon, Jul 4, 2016



Signal Corps Photo.

### 1944\_06\_14\_KP duty photo

Clipped By:



**jimdwest** Wed, Jul 6, 2016



#### Clipped By:



**jimdwest** Wed, Jul 6, 2016

| Atterbury Entertains<br>On Infantry Day<br>(CONTINUED FROM PAGE ONE)                                                                                                                                                                                                                                                   |  |
|-------------------------------------------------------------------------------------------------------------------------