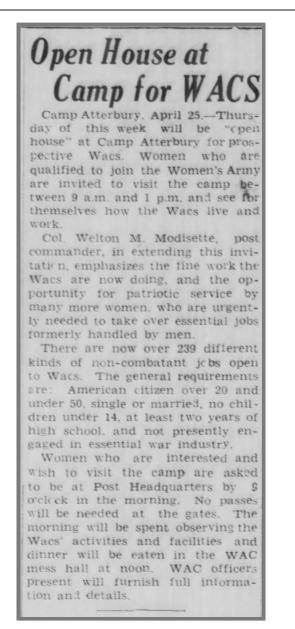

|         |

## 1944\_05\_01\_None hurt in crash at Walesboro

Clipped By:



jimdwest Sun, Jul 3, 2016



## 1944\_4\_25\_Women invited to Atterbury and Freeman

Clipped By:



**jimdwest** Fri, Jun 24, 2016



### 1944\_04\_25\_Open House for WACs at Atterbury

Clipped By:



**jimdwest** Fri, Jun 17, 2016

POSTHUMOUS AWARDS RECEIVED BY CLORES Mr. and Mrs. Cecil M. Clcre of Bargersville have received two awards presented posthumously to their son, First Lieut, Cecil M. Clore, Army Air Corps, who lost his life in action overseas. One medal is the Purple Heart and the other the Air Medal with three oak leaf clusters, awarded for exceptionally meritorious service in action. Lieut. Clore has been given the posthumous award of the Distinguished Flying Cross, but Mr. and Mrs. Clore have not received the medal. The Air Medal was brought personally to the Clore home by Capt. Rolland M. Huff of Freeman Field. Seymour. It is a rule of the War department that these medals be presented by the senior offic