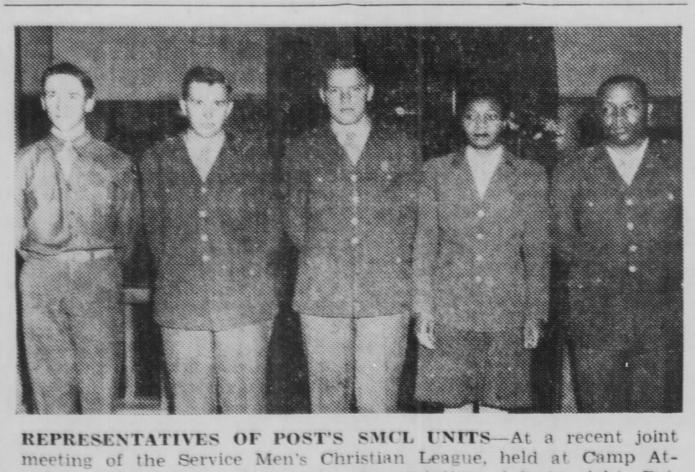

|  |

forward to the day return to duty."

# 1944\_06\_07\_Wakeman made ready

Clipped By:



jimdwest Tue, Jul 5, 2016



# 1944\_06\_07\_Under Secretary of War visits. Sees 106th in action

Clipped By:



jimdwest Tue, Jul 5, 2016



### 1944\_06\_07\_Four more escape from Camp stockade

Clipped By:



**jimdwest** Sun, Jul 3, 2016



### 1944\_06\_07\_AT-10 forced down east of Seymour

Clipped By:



**jimdwest** Sun, Jul 3, 2016



1944-06-01 Capture 5 escaped soldier prisoners at Atterbury

Clipped By:



**jimdwest** Sun, May 7, 2017





meeting of the Service Men's Christian League, held at Camp Atterbury, pictured are these unit representatives, left to right, Pvt. Benjamin Rentz, Hq. Btry, 106th Division Artillery; T/5 Lester Sherman, 422nd Infantry; S/Sgt. Jack Wovalik, 423rd Infantry; Pvt. Rosa Jones, WAC Section, 3547th Service Unit, and Pfc. Robert L. Ware, 749th Sanitary Co.-U. S. Signal Corps Photo,

### 1944-05-29 Atterbury's Service Men Christian League

Clipped By:



**jimdwest** Fri, May 5, 2017



Downloaded on Jul 3, 2016



### 1944\_05\_24\_Class 44-E graduates

Clipped By:



jimdwest Sun, Jul 3, 2016



### 1944\_05\_22\_Future of aviation

Clipped By:



jimdwest Sun, Jul 3, 2016



### 1944\_05\_22\_Class 44-E graduates at FREEMAN

Clipped By:



jimdwest Sun, Jul 3, 2016



# 1944-05-20 Editors nea