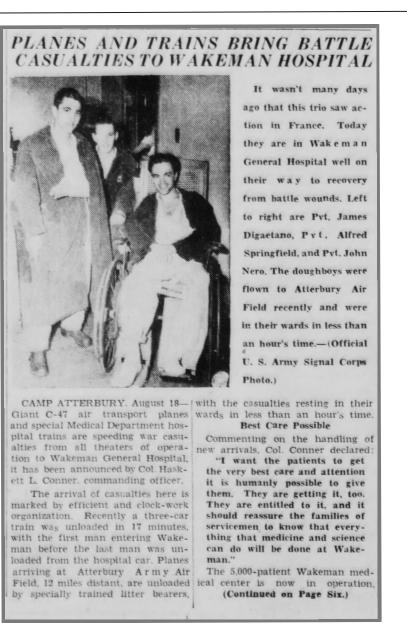

e dates back to the first World War. In 1917 he joined the American Expeditionary Force and served as regimental dental surgeon in France for 11 months. Upon returning to civilian life, he resumed his practice in Columbus, Ind., retaining his commission in the Dental Corps Reserve. In July, 1942, he was recalled to active duty and after serving two months at Ft. Knox, Ky., the dental officer reported here. Col. Marshall has a son, Lt. Roy T. Marshall, Jr., flying with an AAF squadron in England, and makes his home with his wife and daughter in Columbus.

## 1944\_08\_21 Major Marshall promoted. Opened first dental clinic at Atterbury

Clipped By:



**jimdwest** Wed, May 10, 2017





#### 1944\_08\_18\_Wakeman will expand to General Hospital

Clipped By:



**jimdwest** Fri, Jul 8, 2016



### 1944\_08\_18\_Planes and Trains bring wounded to Wakeman

Clipped By:



**jimdwest** Fri, Jul 8, 2016



### 1944\_08\_18\_Planes and Trains - Continued

Clipped By:



**jimdwest** Fri, Jul 8, 2016

home. She said that she had been home. She said that she had been notified of Colonel Faber's death in a War department telegram received Aug. 5. A graduate of West Point Col-onel Faber was a classmace of Colin Kelly, one of the war's first heroes, and was a member of the regular Army. After being sta-tioned at Camp Atterbury, he was transferred to Camp Breckinridge. Ky. Hogue's Nephew Killed Sgt. John Voll, 19, a nephew of Morris Hogue of this city, has been killed in action with the Army Air force in Italy, accord-ing to a telegram received by his parents, Mr. and Mrs. Robert Voll of