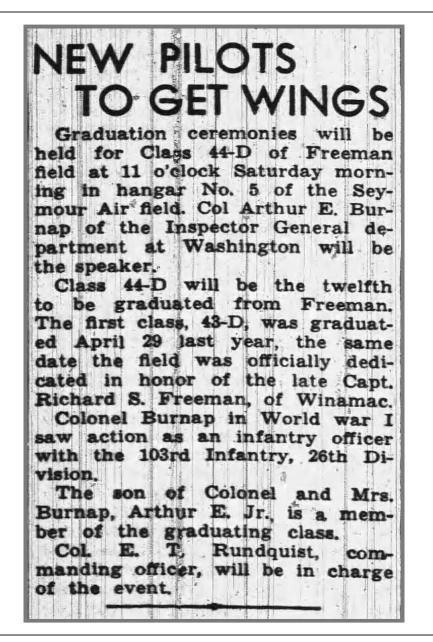

### FREEMAN 44-J TO GRADUATE Members of Freeman field avia-

tion class 44-J will receive wings at graduation exercises to be held at 9 o'clock Saturday morning in the post theater, with Brig Gen. William D. Old, veteran of the Burma campaign, as principal speaker.

The graduation ceremonies were moved up from Dec. 28 to Dec. 23 so that members of the class may be home in time for the Christmas holidays.

General Old, who has more than 90 combat missions to his credit, is commanding general of the First Troop Carrier command with headquarters at Stout field, and lens blocker.

Indianapolis. He returned last June from the China-Burma-India theater, where he was commander of the Provisional Troop Carrier command.

THIRD WAR FOR WORKER,

Rochester, N. Y., Dec. 21 (IP)-Frank Miller, 85, who watched the boys march home from the Civil and has been employed in war the Bausch & Lomb Optical company plant through three wars, is that firm's candidate for the city's oldest war worker. A native of LeRoy, N. Y., Miller made wagon axles before he was employed by the optical firm in 1896. His 48year-old employment record shows no tardiness and few absences from his work as polisher maker

#### 1944\_12\_21\_Freeman Class 44-J to graduate

Clipped By:

**jimdwest** Sun, Jul 10, 2016

1944\_12\_16\_Atterbury furnaces take 500 tons of coal a day

Clipped By:

jimdwest Sun, Jul 10, 2016