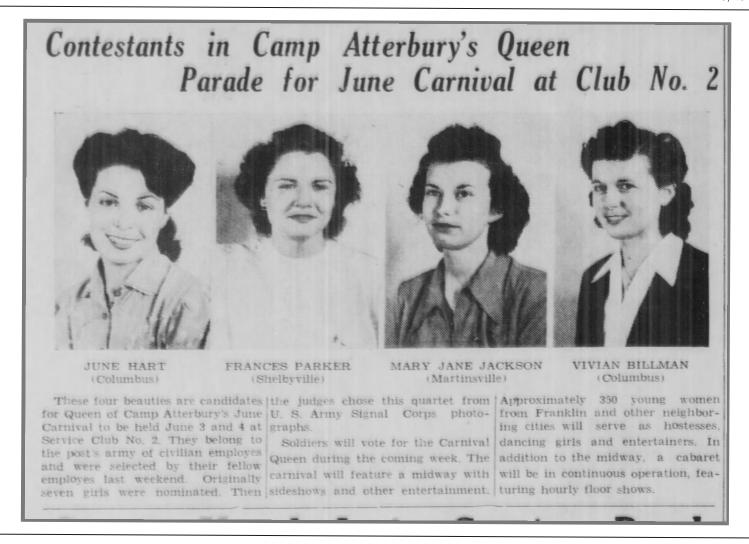

#### 1944-05-18 Atterbury plays host

Clipped By:

**jimdwest** Fri, May 5, 2017

Civilian personnel were to vote today and Saturday to choose from among their fellow workers a queen who will reign at Camp Atterbury's twoday Spring Carnival, June 3-4 at Service Club No. 2.

Six candidates will be selected one from each of the following civilian units on the post: Engineers, Hospital, Ordnance and Combined Maintenance, Quartermaster, and Laundry. The sixth will be picked to represent the Signal Office, Finance and Transportation.

#### 1944/05/12 Civilians pick 6 candidates for Carnival Queen

Clipped By:

**jimdwest** Fri, May 5, 2017